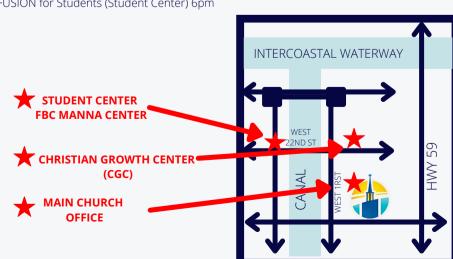

### **WEDNESDAY EVENINGS**

5-6 pm Dinner with Family & Friends (CGC) 6 pm ADULTS Discipleship LIFE (CGC) M & M for Pre-school and children (2nd Floor) 6pm FUSION for Students (Student Center) 6pm